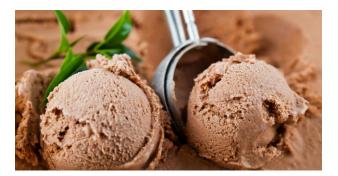

## Decadent Homemade Chocolate Ice Cream

- 1/2 C cocoa powder
- 1/2 C sugar
- 1/4 C brown sugar
- 2 C whipping cream
- 1 C whole milk
- 1 1/2 tsp vanilla

## **RECIPE INSTRUCTIONS**

- 1. In a separate mixing bowl combine cocoa powder, sugar, brown sugar.
- 2. Next, add to the cocoa/sugar mixture whipping cream, whole milk, and vanilla.
- 3. Stir until well incorporated.
- 4. Pour your mixture into the Bosch ice cream maker attachment.
- 5. Secure the ice cream maker attachment onto your Bosch mixer.
- 6. Layer ice and rock salt inside the mixing bowl, surrounding the ice cream maker attachment.
- 7. Cover the ice cream maker and churn for 20 minutes.
- 8. Scoop and serve!