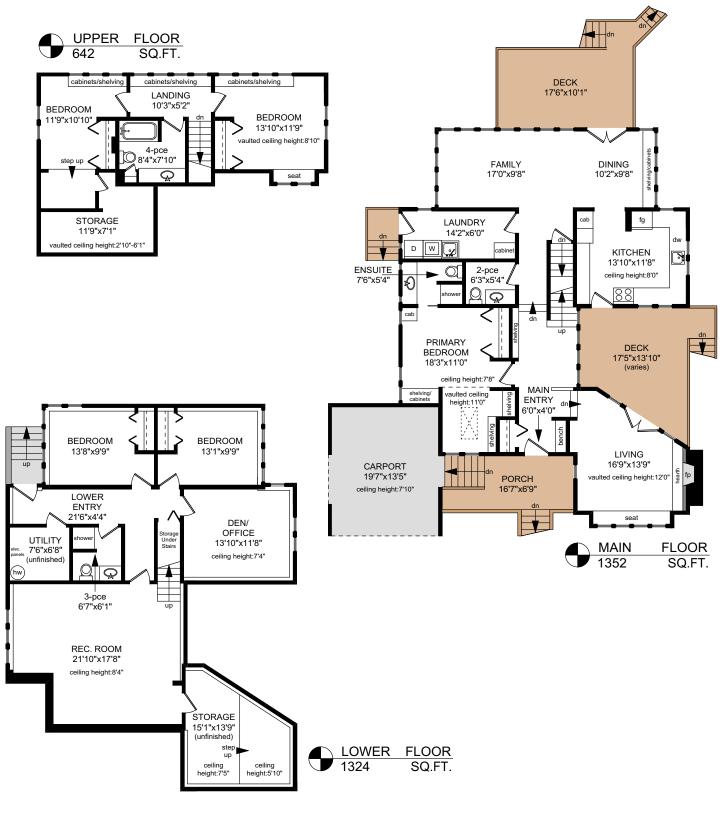

## 937 PEMBERTON ROAD

NOTE: The room name labels/sizes are for viewing reference only. They are not used for calculating total square footage.

|       | FINISHED | UNFINISHED | TOTAL   |
|-------|----------|------------|---------|
|       | SQ. FT.  | SQ. FT.    | SQ. FT. |
| MAIN  | 1352     | 0          | 1352    |
| UPPER | 642      | 0          | 642     |
| LOWER | 1078     | 246        | 1324    |
| TOTAL | 3072     | 246        | 3318    |
| DECKS | 0        | 385        | 385     |
| PORCH | 0        | 91         | 91      |